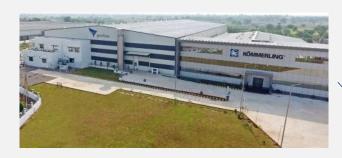

#### VADODARA (IND)

Workforce: 150

Production:

6,000 tons profiles

Extrusion lines: 5

Foiling line: 1

**Exculsive Showroom** 

**Technical Training Centre** 

#### **EXTRUSION PLANT - INDIA**