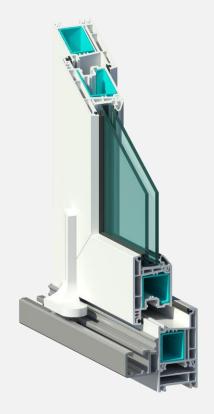

## **SLIDING WINDOWS & DOORS**

- Space-economy as the sash slides both ways.
- Integrated bug screen solution that can be removed for cleaning.
- Thick strip of wool pile between all sashes keeps dust and insects out.
- Sealing bridges ensure that sliding panels cannot be lifted or tampered with from the outside.
- Interlocks between all panels ensure complete sealing from dust and other pollutants.

System Orta

## **Kömmerling**°

#### FIX AND SLIDE WINDOW

- Economical and unique multi-chambered fix and sliding window system
- Stronger, more energy efficient system
- Mono track and fixed frame
- 2 frame system to meet various demands
- Slope rebate of frame assists to drain out water quickly
- Co-extruded glazing bead with lips tightens the sealing, ease of working on assembly and increased productivity
- Provision of mosquito net

System Orta Plus

#### **Kömmerling®**