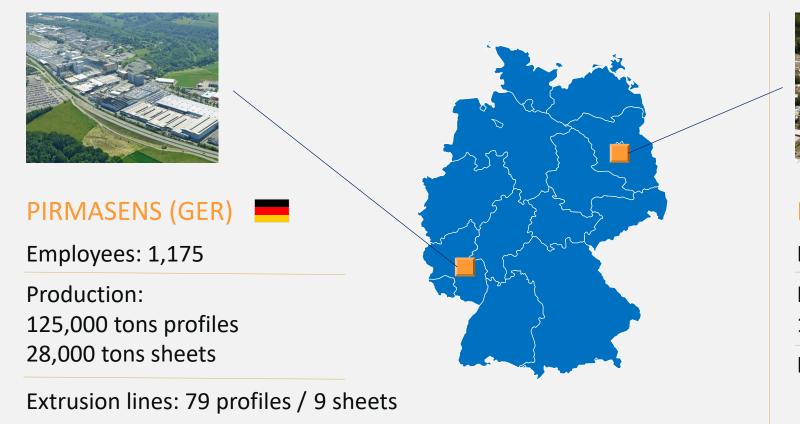

#### **LOCATIONS WORLDWIDE & EUROPE**

**Logistics Centre** 

Sales Areas

BERLIN (GER)

Employees: 480

Production:

115,000 tons profiles

MADRID (ESP)