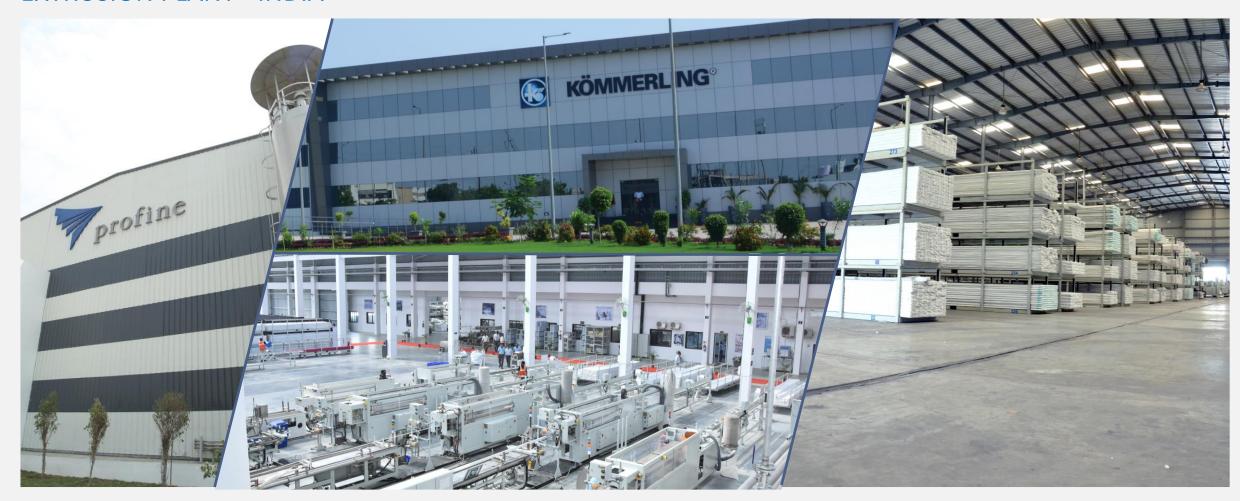

#### VADODARA (IND)

Workforce: 150

Production:

6,000 tons profiles

Extrusion lines: 5

Foiling line: 1

**Exculsive Showroom** 

**Technical Training Centre** 

#### **EXTRUSION PLANT - INDIA**