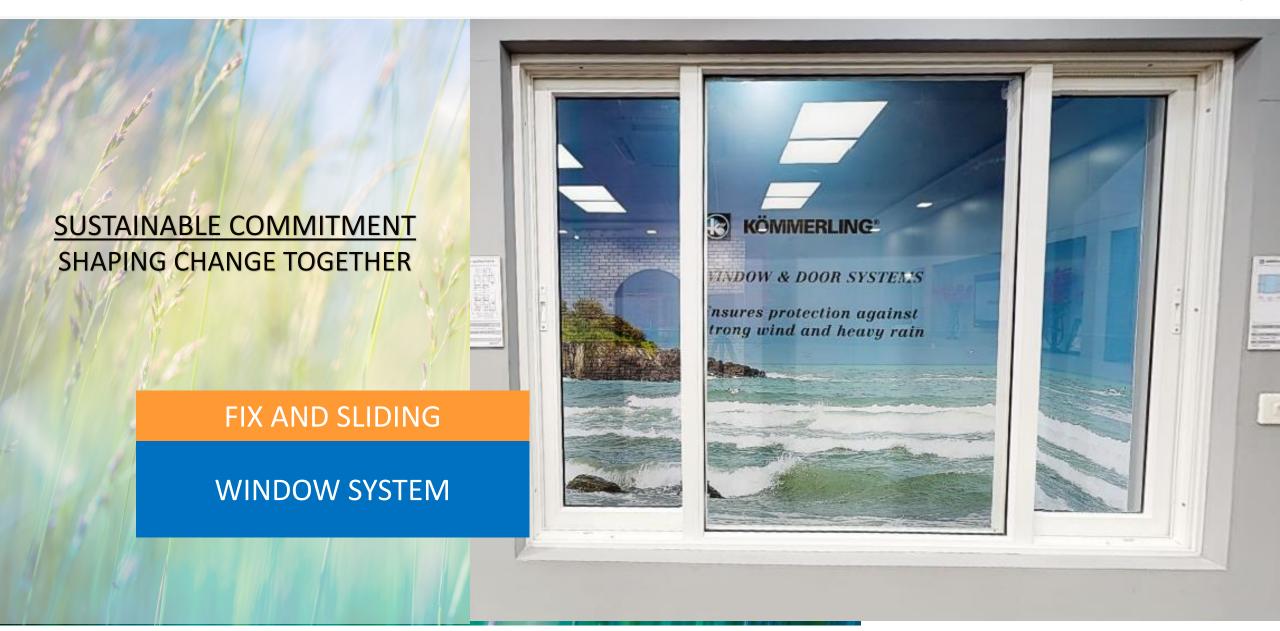

#### FIX AND SLIDE WINDOW

- Economical and unique multi-chambered fix and sliding window system
- Stronger, more energy efficient system
- Mono track and fixed frame
- 2 frame system to meet various demands
- Slope rebate of frame assists to drain out water quickly
- Co-extruded glazing bead with lips tightens the sealing, ease of working on assembly and increased productivity
- Provision of mosquito net

System Orta Plus