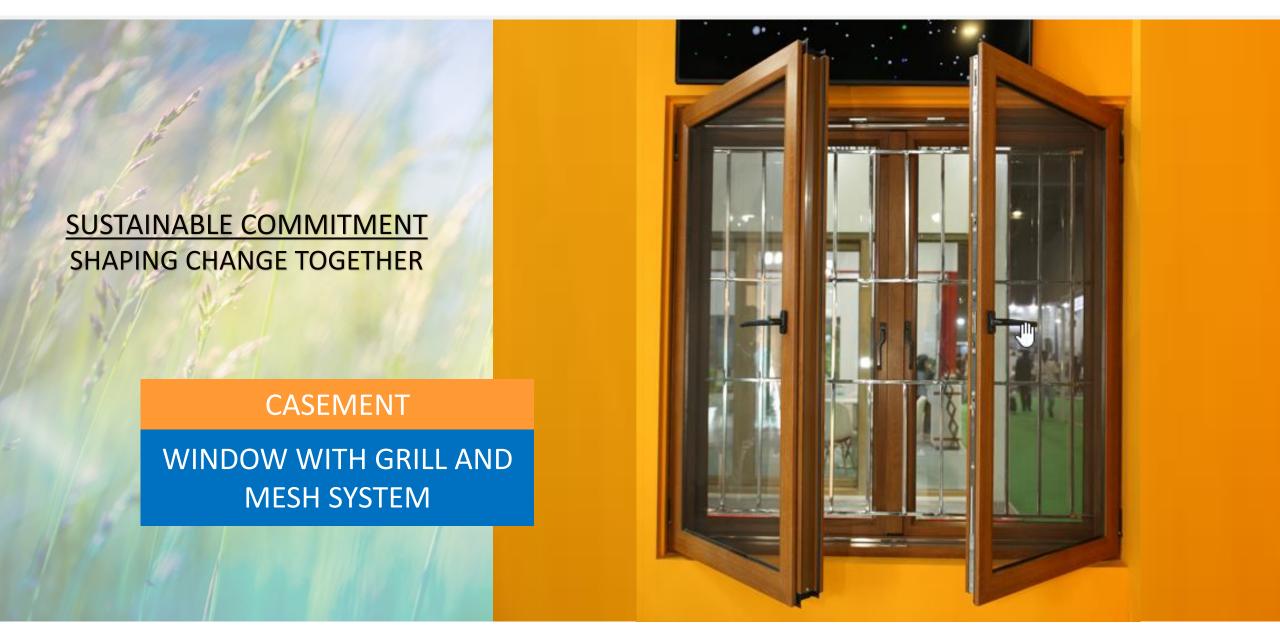

# CASEMENT WINDOW WITH GRILL AND MESH

- Appropriate option for Burglar-proof system with inbuilt metal grill and mosquito net
- Both sashes have strong locking system to enhance security
- Profiles with 6 chambers give excellent insulation
- > Frame with 3 strong galvanized steel reinforcement

Gold Asea System