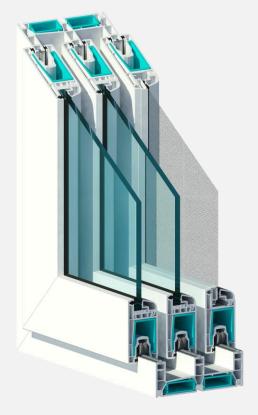

#### FIX AND SLIDE WINDOW

- Economical and unique multi-chambered fix and sliding window system
- Stronger, more energy efficient system
- Mono track and fixed frame
- 2 frame system to meet various demands
- Slope rebate of frame assists to drain out water quickly
- Co-extruded glazing bead with lips tightens the sealing, ease of working on assembly and increased productivity
- Provision of mosquito net

System Orta Plus