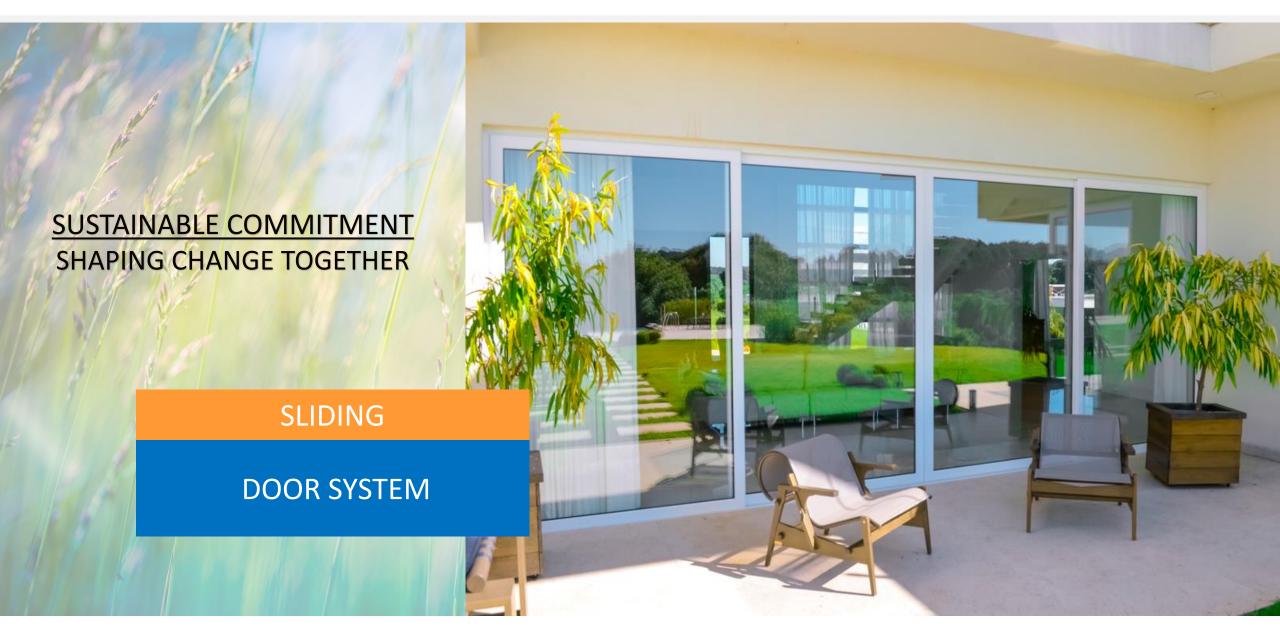

## **SLIDING DOOR**

- Used for big size partition/ balcony doors
- Considered to be the strongest sliding system in the field
- Integrated bug screen solution that can be removed for cleaning.
- > Sealing bridges ensure that sliding panels cannot be lifted or tampered with from the outside.
- Interlocks between all panels ensure complete sealing from dust and other pollutants.

System SF2