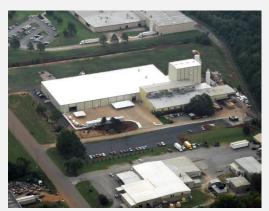

#### HUNTSVILLE (USA)

Employees: 90

Production:

23,500 tons profiles

>300,000 windows and/or 2,000 doors

Extrusion lines:

8 sheets

2 production lines (windows and/or doors)