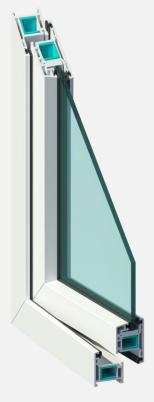

## **TILT & TURN WINDOW**

- Great window for additional ventilation.
- Windows combine versatility with a smart, simple style ideally suited to modern homes.
- Multi-solution for different type of window assembly.
- Pre-positioned thermal chamber gives excellent insulation.
- Slope rebate helps to drain out water.
- Locking-keepers are screwed firmly with the steel reinforcement.

Tilt and Turn Window System

## Kömmerling®