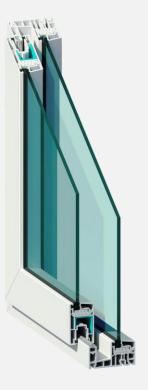

## **SLIDING WINDOWS & DOORS**

- Space-economy as the sash slides both ways.
- Integrated bug screen solution that can be removed for cleaning.
- Thick strip of wool pile between all sashes keeps dust and insects out.
- Sealing bridges ensure that sliding panels cannot be lifted or tampered with from the outside.
- Interlocks between all panels ensure complete sealing from dust and other pollutants.

System Orta