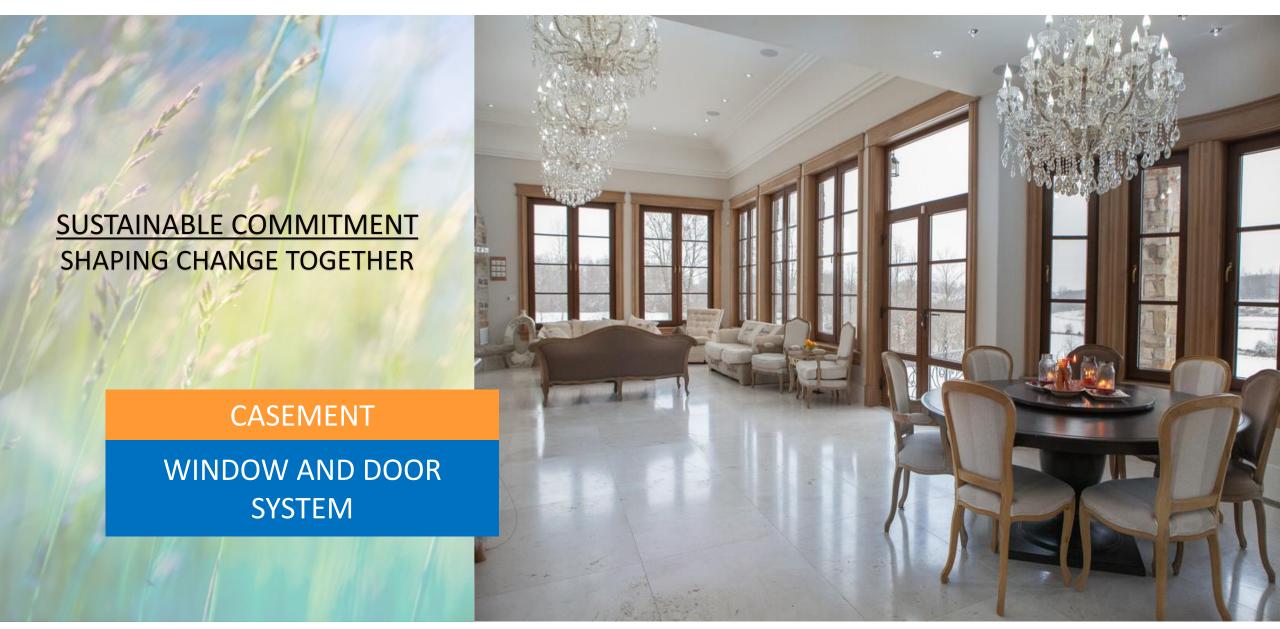

## **CASEMENT WINDOWS & DOORS**

- A universal system to make outward opening & inward opening windows
- Pre-positioned thermal chamber gives excellent thermal insulation
- Barrier against dust and pollution.
- Allows more light to enter the window.
- Offers an unobstructed view.
- Locks at several points across the window for security and better sealing.
- With fly screen options
- Windows cannot be opened from the outside.

**Provent System** 