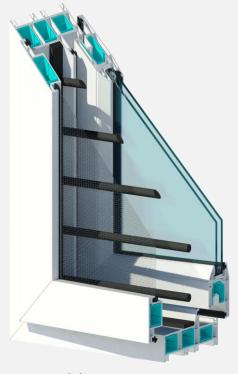

## **CASEMENT WINDOWS & DOORS**

- A universal system to make outward opening & inward opening windows
- Pre-positioned thermal chamber gives excellent thermal insulation
- Barrier against dust and pollution.
- Allows more light to enter the window.
- Offers an unobstructed view.
- Locks at several points across the window for security and better sealing.
- With fly screen options
- Windows cannot be opened from the outside.

**Provent System** 