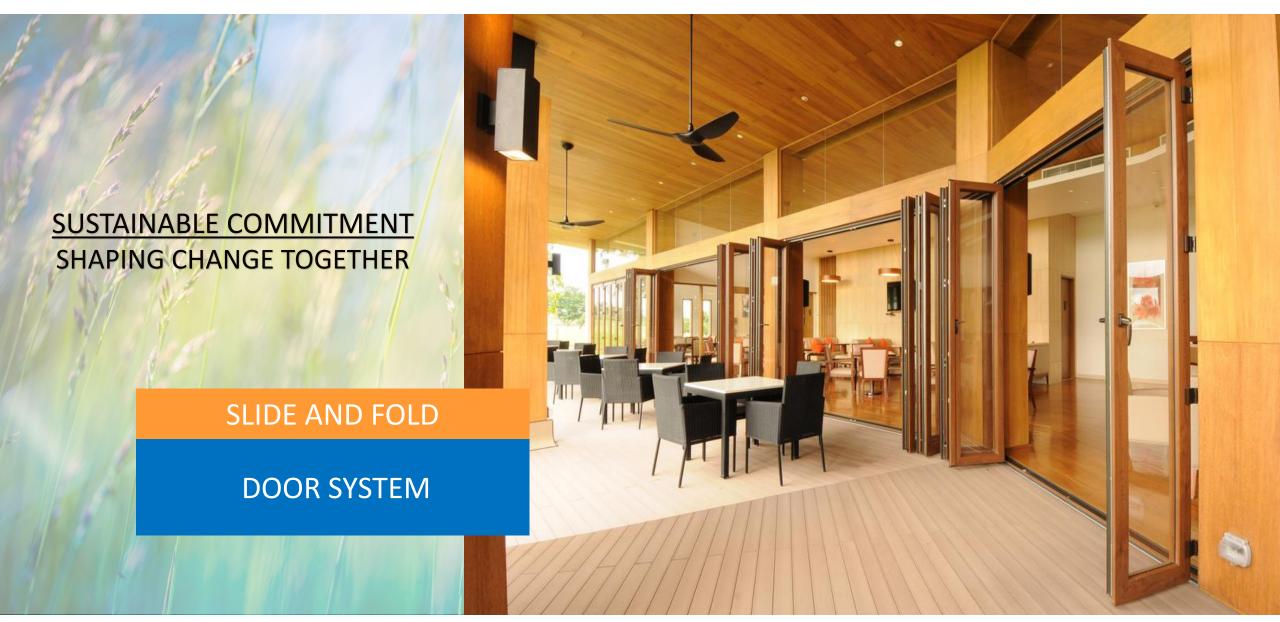

#### SLIDE AND FOLD DOOR

- All door frames can be folded to save space and pushed to the side over a total width of upto 6 meter
- > Slide and Fold doors offer generous and barrier free access to terraces, conservatories, conference rooms, wherever needed.
- Being equally suited to use as room dividers in hotels and catering establishments, Fold and Slide doors are also being increasingly used in homes.
- Besides helping to prevent break-ins, the concealed screw fixing of the frame hinges on the Fold and Slide doors also enhances the overall appearance elegantly.
- Inward or outward opening.

Slide and Fold Door System

## **Kömmerling**<sup>®</sup>