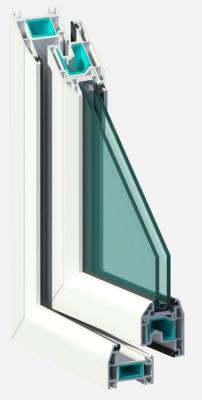

# CASEMENT WINDOW WITH GRILL AND MESH

- Appropriate option for Burglar-proof system with inbuilt metal grill and mosquito net
- Both sashes have strong locking system to enhance security
- Profiles with 6 chambers give excellent insulation
- > Frame with 3 strong galvanized steel reinforcement

Gold Asea System

#### Kömmerling<sup>®</sup>