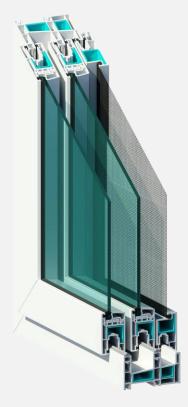

## **TILT & TURN WINDOW**

- Great window for additional ventilation.
- Windows combine versatility with a smart, simple style ideally suited to modern homes.
- Multi-solution for different type of window assembly.
- Pre-positioned thermal chamber gives excellent insulation.
- Slope rebate helps to drain out water.
- Locking-keepers are screwed firmly with the steel reinforcement.

Tilt and Turn Window System