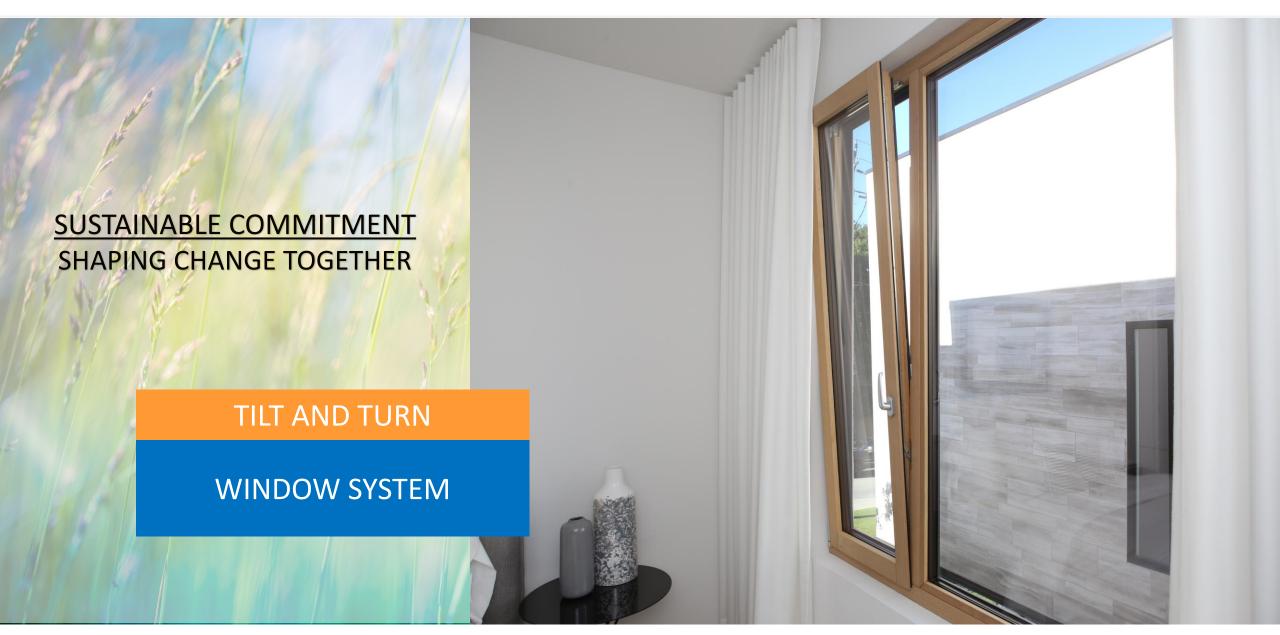

## **TILT & TURN WINDOW**

- Great window for additional ventilation.
- Windows combine versatility with a smart, simple style ideally suited to modern homes.
- Multi-solution for different type of window assembly.
- Pre-positioned thermal chamber gives excellent insulation.
- Slope rebate helps to drain out water.
- Locking-keepers are screwed firmly with the steel reinforcement.

Tilt and Turn Window System