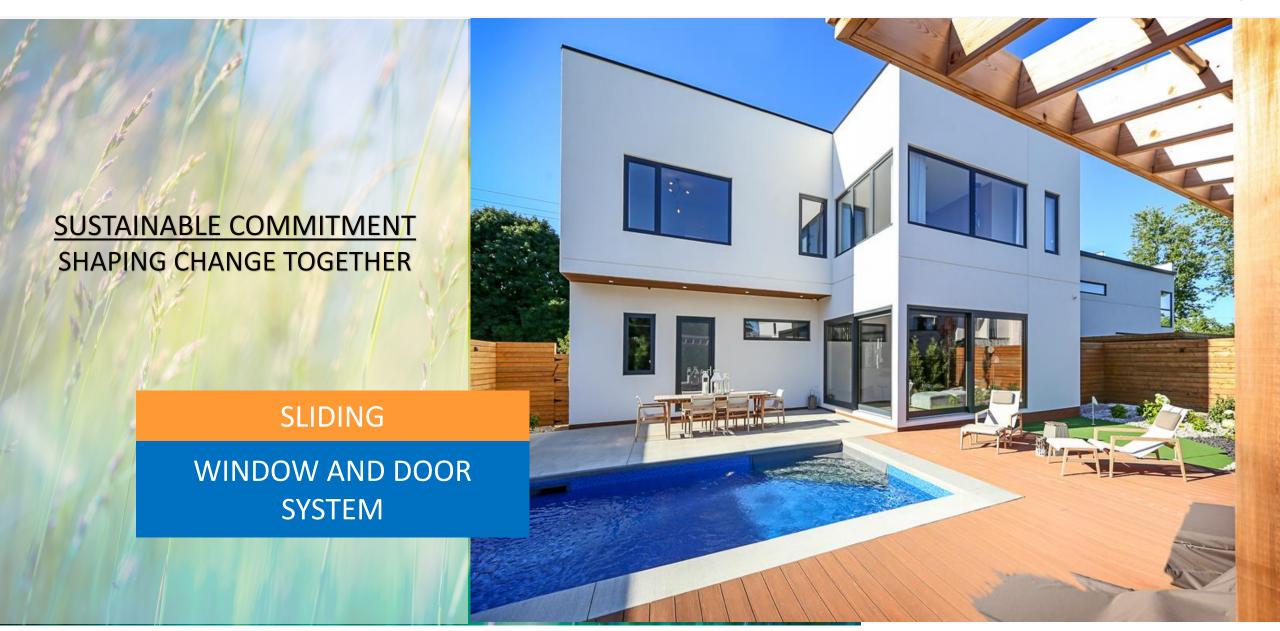

## **SLIDING WINDOWS & DOORS**

- Space-economy as the sash slides both ways.
- Integrated bug screen solution that can be removed for cleaning.
- Thick strip of wool pile between all sashes keeps dust and insects out.
- Sealing bridges ensure that sliding panels cannot be lifted or tampered with from the outside.
- Interlocks between all panels ensure complete sealing from dust and other pollutants.

System Orta