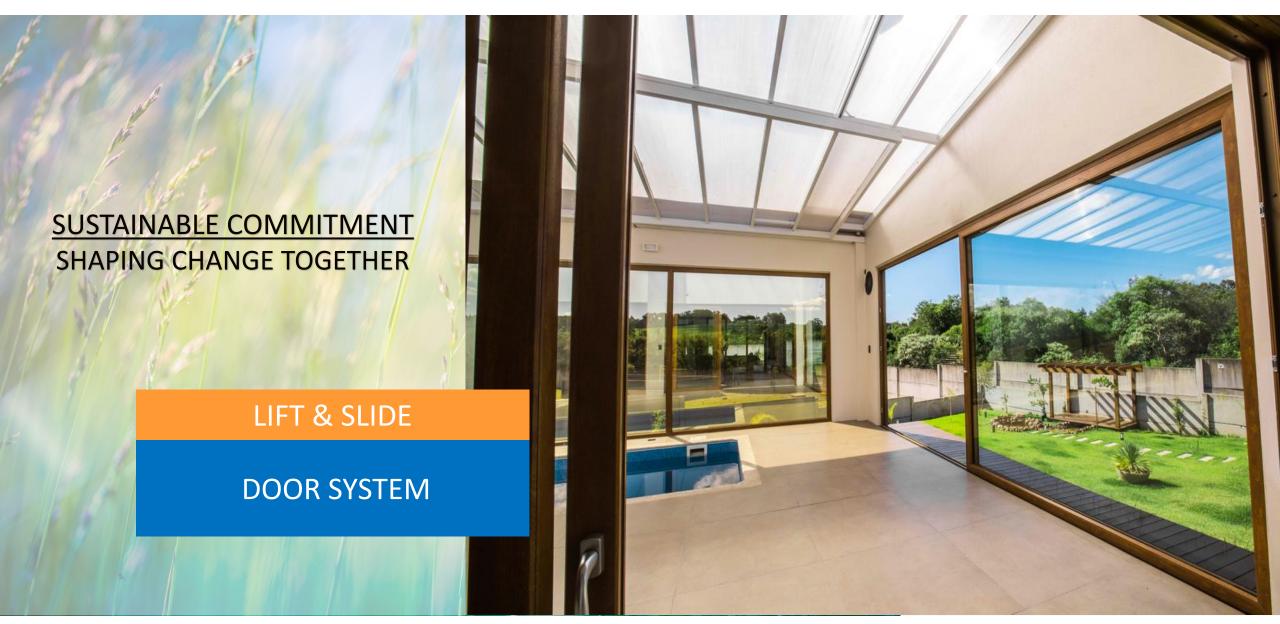

## LIFT AND SLIDE DOOR

- Excellent performance sliding door system
- Unique solution of aluminium threshold allows barrier-free access
- Maximum wind pressure withstanding capability
- Multipoint locking function enhances the safety performance
- Sliding system with gasket to achieve maximum airtightness
- Interlocks between all panels ensure complete sealing from dust and other pollutants.

Lift and Slide Door System

## **Kömmerling**°