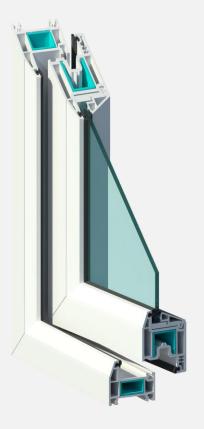

# CASEMENT WINDOW WITH GRILL AND MESH

- Appropriate option for Burglar-proof system with inbuilt metal grill and mosquito net
- Both sashes have strong locking system to enhance security
- Profiles with 6 chambers give excellent insulation
- > Frame with 3 strong galvanized steel reinforcement

Gold Asea System