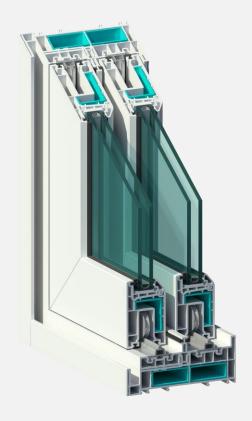

## **SLIDING DOOR**

- Used for big size partition/ balcony doors
- Considered to be the strongest sliding system in the field
- Integrated bug screen solution that can be removed for cleaning.
- > Sealing bridges ensure that sliding panels cannot be lifted or tampered with from the outside.
- Interlocks between all panels ensure complete sealing from dust and other pollutants.

System SF2